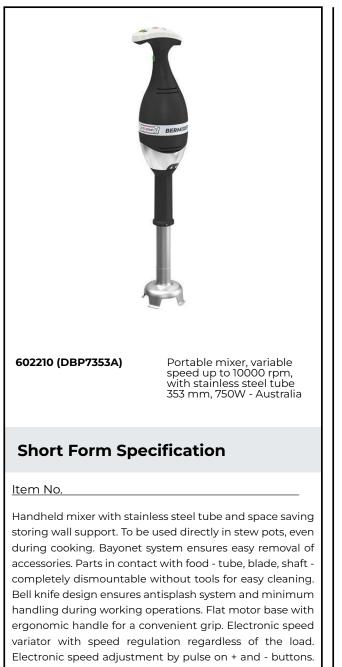

### Hand held Mixers Bermixer PRO Turbo 750 W with Stainless Steel Tube (353mm)

variator with speed regulation regardless of the load. Electronic speed adjustment by pulse on + and - buttons. Maximum speed: 10000 rpm. Safety feature requires both hands to start the machine. Design for heavy duty usage: double fan system to cool down the motor. Visible and water proof (IP55) control panel to control speed levels and overload warning light. Shaft locking device avoids release during operation. Whisk accessory available as an option.

# **Main Features**

ITEM #

SIS #

AIA #

MODEL #

- Productivity suitable for 50 to 300 meals per service.
- Light weight, ergonomic grip and adjustable speeds make preparation tasks fast and easy.
- Parts in contact with food tube, blade, shaft - can be completely dismounted without tools for easy cleaning.
- Designed to be used directly in stew pots up to 270 lt.
- Delivered with:

   flat base motor
   stainless steel tube
   space saving storing wall support
- Anti-splash bell knife design.
- Tube, knife and whisks are dishwasher safe.
- Safety feature requires both hands to start the mixer (no volt release system).
- Overheating warning red indicator.
- Bayonet system makes fast and simple to exchange tools.

## Construction

- Power: 750 watts.
- Maximum speed 10000 rpm.
- Motor has an air cooling system and is protected against overheating (in case of long intensive work).
- Smart speed control to ensure the right power according to the work load.
- Water protected motor unit (controls are IP55, IP34 throughout machine).