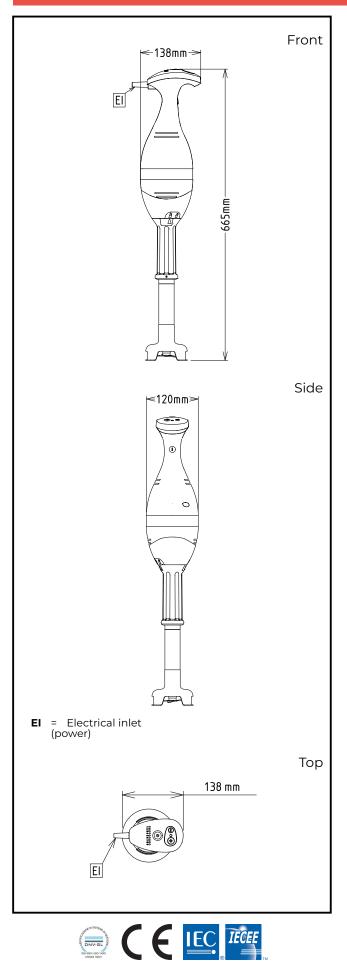

# Hand held Mixers Bermixer PRO Turbo 750 W with Stainless Steel Tube (353mm)

| Supply voltage:<br>Electrical power max.:<br>Total Watts:220-240 V/1 ph/50/60 Hz<br>0.75 kW<br>0.75 kWCapacity:<br>Capacity (up to):80 LitreKey Information:138 mmExternal dimensions,<br>Width:138 mmExternal dimensions,<br>Depth:120 mmExternal dimensions,<br>Height:665 mmShipping weight:4.2 kg | Electric                                                                    |                  |
|-------------------------------------------------------------------------------------------------------------------------------------------------------------------------------------------------------------------------------------------------------------------------------------------------------|-----------------------------------------------------------------------------|------------------|
| Capacity (up to):80 LitreKey Information:138 mmExternal dimensions,<br>Width:138 mmExternal dimensions,<br>Depth:120 mmExternal dimensions,<br>Height:665 mm                                                                                                                                          | Electrical power max.:                                                      | 0.75 kW          |
| Key Information:External dimensions,<br>Width:138 mmExternal dimensions,<br>Depth:120 mmExternal dimensions,<br>Height:665 mm                                                                                                                                                                         | Capacity:                                                                   |                  |
| External dimensions,<br>Width: 138 mm<br>External dimensions,<br>Depth: 120 mm<br>External dimensions,<br>Height: 665 mm                                                                                                                                                                              | Capacity (up to):                                                           | 80 Litre         |
| Width:138 mmExternal dimensions,<br>Depth:120 mmExternal dimensions,<br>Height:665 mm                                                                                                                                                                                                                 | Key Information:                                                            |                  |
|                                                                                                                                                                                                                                                                                                       | Width:<br>External dimensions,<br>Depth:<br>External dimensions,<br>Height: | 120 mm<br>665 mm |